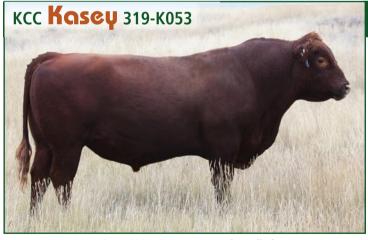

## Red Angus His picture was taken in his working clothes just at the end of his first

- breeding season.
  This bull was purchased from Kniebel Farms in Kansas as a calving ease bull for our rod before and is doing good isb with his first salves just.
- bull for our red heifers and is doing good job with his first calves just arriving. He is out of the good KCC Excellence 139-774 sire.
- Being a Purebred Red Angus, we are excited about the good 1/2 blood calves coming to next year's sale.

ASA# 4292749 • PB AR • Red • Polled

## Semen: \$25/unit Semen available through owner.

| Trait | CE   | BW   | WW   | YW    | ADG | DMI | \$Gain | MCE | Milk | MWW  | Stay | DOC  | CW   | YG  | Marb | Fat | REA | Shr | API   | TI   |
|-------|------|------|------|-------|-----|-----|--------|-----|------|------|------|------|------|-----|------|-----|-----|-----|-------|------|
| EPD   | 15.3 | -5.7 | 63.1 | 104.8 | .26 | .84 | .03    | 8.6 | 32.3 | 63.7 | 19   | 10.8 | 24.3 | .01 | .59  | 005 | .13 | -   | 156.1 | 87.2 |
| ACC   | .46  | .51  | .51  | .54   | .54 | .35 | .38    | .26 | .24  | .32  | .33  | .35  | .41  | .32 | .39  | .33 | .38 | -   |       |      |
| %     | 25   | 1    | 95   | 80    | 60  | 55  | 70     | 25  | 3    | 45   | 15   | 75   | 80   | 95  | 25   | 90  | 99  | -   | 20    | 35   |

Fritz Golden Oscar 8006

Dam: 319 1KCC

012 1KCC

Dale and Paula Miller Gildford, MT 59525-0174 406-376-3109 Home 406-945-0546 Cell miller.simmental.406@gmail.com www.millersimmental.com EPD as of 2.24.25