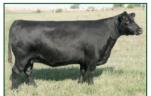

## Red Angus His picture was taken in his working clothes just at the end of his first

- breeding season.
  This bull was purchased from Kniebel Farms in Kansas as a calving ease bull for our rod before and is doing good isb with his first salves just.
- bull for our red heifers and is doing good job with his first calves just arriving. He is out of the good KCC Excellence 139-774 sire.
- Being a Purebred Red Angus, we are excited about the good 1/2 blood calves coming to next year's sale.

ASA# 4292749 • PB AR • Red • Polled

## Semen: \$25/unit Semen available through owner.

| Trait | CE   | BW   | WW   | YW    | ADG | DMI | \$Gain | MCE | Milk | MWW  | Stay | DOC  | CW   | YG  | Marb | Fat | REA | Shr | API   | TI   |
|-------|------|------|------|-------|-----|-----|--------|-----|------|------|------|------|------|-----|------|-----|-----|-----|-------|------|
| EPD   | 15.3 | -5.7 | 63.1 | 104.8 | .26 | .84 | .03    | 8.6 | 32.3 | 63.7 | 19   | 10.8 | 24.3 | .01 | .59  | 005 | .13 | -   | 156.1 | 87.2 |
| ACC   | .46  | .51  | .51  | .54   | .54 | .35 | .38    | .26 | .24  | .32  | .33  | .35  | .41  | .32 | .39  | .33 | .38 | -   |       |      |
| %     | 25   | 1    | 95   | 80    | 60  | 55  | 70     | 25  | 3    | 45   | 15   | 75   | 80   | 95  | 25   | 90  | 99  | -   | 20    | 35   |