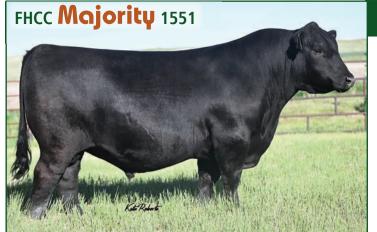

ASA# 4412170 • PB AN • Homozygous Black • Homozygous Polled

Cherry Creek Land Grant Sire: Connealy Clarity Breshie of Conanga 6988 G A R Sure Fire Dam: Woodland Blackcap Lady 84 Basin Blackcap Lady 0172

## Angus

- The #1 Angus sire for \$Combined index in the ABS/ORIgen lineup who also rises to the top of the charts in the ASA database with a +229 All Purpose Index
- Excels for Docility, Heifer Pregnancy, Foot Quality, and Hair Shedding while tapping the brakes on Intake & Mature Size
- Sired the \$280,000 top-valued female in the 2024 National Finals Angus Sale.

Dam – Woodland Blackcap Lady 84

Semen: \$30/unit Sexed Male or Female: \$60/unit

Available through ABS and ORIgen.

Daughter – Lenze Isabel M431 \$280,000 National Finals Sale Topper

ORIgen origenbeef.org

| Trait | CE   | BW  | WW   | YW    | ADG | DMI  | \$Gain | MCE | Milk | MWW  | Stay | DOC  | CW    | YG  | Marb | Fat  | REA | Shr | API   | TI    |
|-------|------|-----|------|-------|-----|------|--------|-----|------|------|------|------|-------|-----|------|------|-----|-----|-------|-------|
| EPD   | 20.5 | .3  | 99.4 | 167.4 | .42 | 1.92 | .17    | 3.5 | 39.6 | 89.2 | 14.8 | 32.5 | 108.6 | .11 | 2.09 | .048 | 1.3 | -   | 229.4 | 127.7 |
| ACC   | .37  | .61 | .50  | .38   | .38 | .36  | .36    | .32 | .32  | .32  | .11  | .46  | .41   | .33 | .39  | .36  | .38 | -   |       |       |
| %     | 2    | 60  | 3    | 1     | 1   | 99   | 1      | 95  | 1    | 1    | 50   | 1    | 1     | 99  | 1    | 99   | 1   | -   | 1     | 1     |